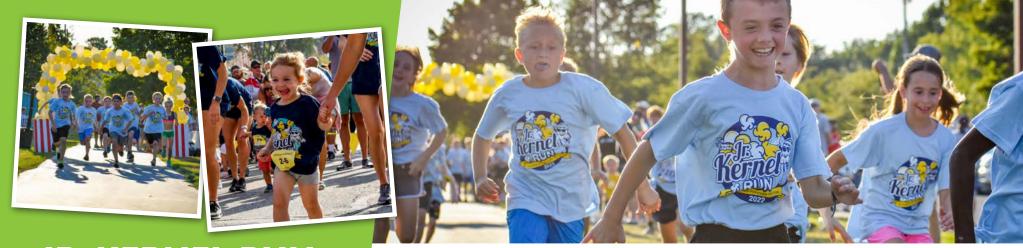

# JR. KERNEL RUN FRIDAY, SEPTEMBER 8TH

# LIT'L KERNEL PUFF

SATURDAY, SEPTEMBER 9TH

These races are a great way for the whole family to join in on the Popcorn fun! Kids can choose the one lap Jr. Kernel Run at Fairgrounds Park, the shorter Lit'l Kernel Puff race downtown on Lincolnway, or both! About 700 kids take part in these races each year!