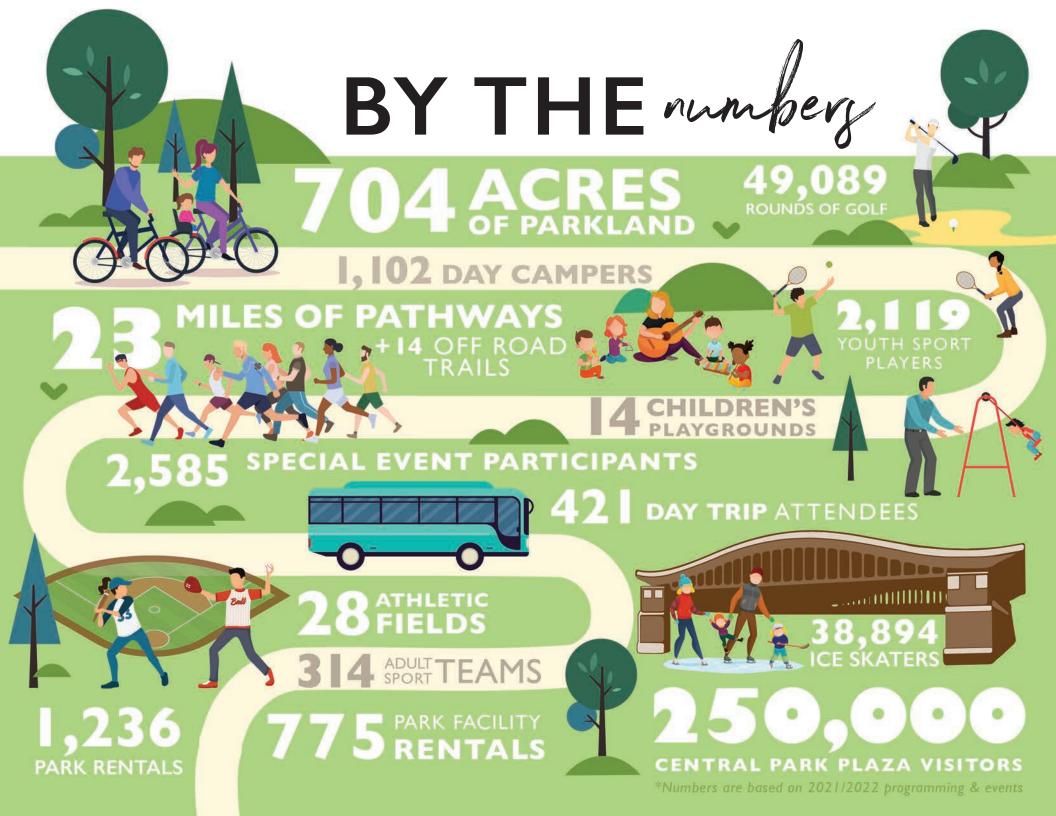

Youth Sports       | 3  | Adult Sports                 | 13 |
| Senior Baseball    | 4  | Fairgrounds Park             | 14 |
| Challenger League  | 5  | Cornhole Boards              | 15 |
| Discovery Day Camp | 6  | Adult Hockey                 | 16 |
| Discovery Cottage  | 7  | Special Events               | 17 |
| Youth Hockey       | 8  | Winter Fest                  | 23 |
| Valparaiso Market  | 9  | Holiday Decorations          | 24 |
| Bike Share         | 10 | Ice Rink                     | 25 |
| Day Trips          | П  | Advertising Options          | 26 |
|                    |    |                              |    |

# OUR mission

The mission of the Valpo Parks is to be a **leading partner** in preserving, developing and promoting Valparaiso's unique **quality of life.** 







# CHALLENGERleague

Challenger League is an offering to those with physical or / intellectual challenges. Baseball is available to players looking to enjoy the game at their pace and in a relaxed setting.









"Challenger League follows our mission of helping each child reach their **fullest potential**. Team sports is a great way for children to learn valuable life lessons that stretch far beyond the playing field. It also gives parents a chance to watch their child grow, succeed, and bond with others in ways previously unavailable to them."





Discovery Cottage hosts preschool and enrichment classes for children ages 2-5 years old. Our unique program is designed to provide a hands on and kid centered learning experience that will allow them to use their own creativity and ima