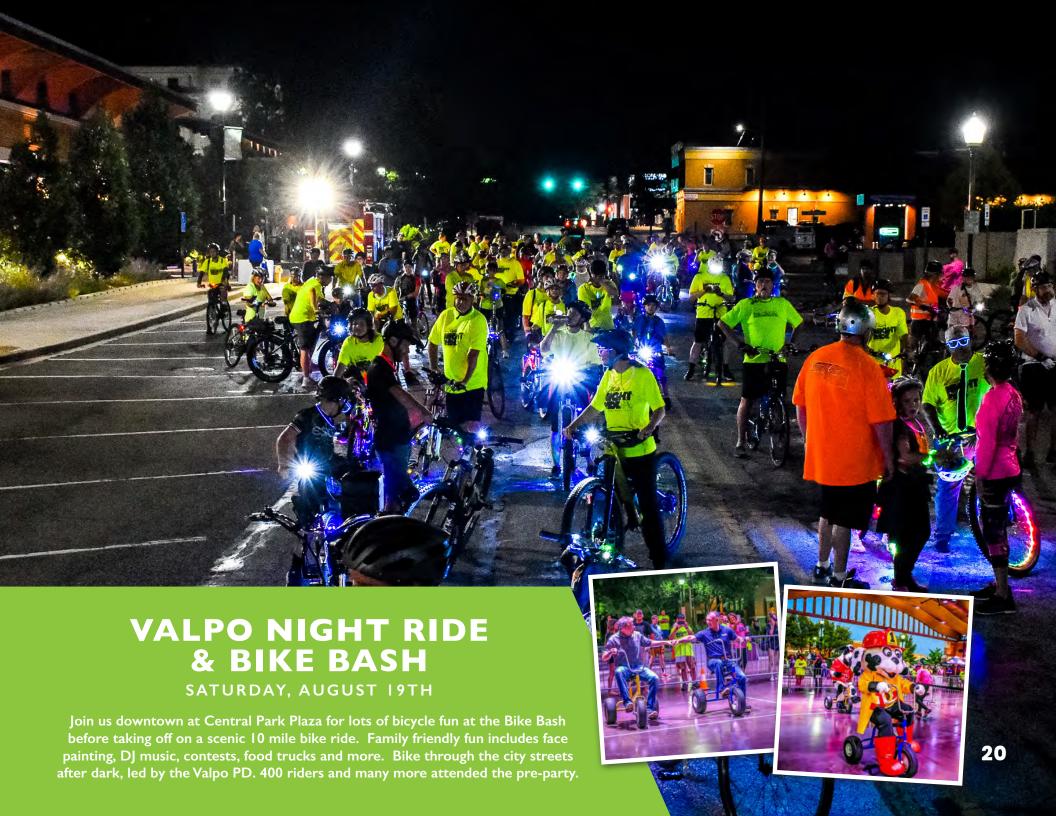

r>9<br>EVENTS | ALL<br>9<br>EVENTS | Larg e<br>Logo on 4 | Larg e<br>Logo on 4 | For 4<br>Events | Logo<br>for 4<br>Events | Logo<br>for 4<br>Events | Name<br>Liste d<br>for 4<br>Events | Name<br>Listed | 6<br>Registrations<br>For 4<br>Events |
|---------------------|--------------------|--------------------|---------------------|---------------------|-----------------|-------------------------|-------------------------|------------------------------------|----------------|---------------------------------------|
|---------------------|--------------------|--------------------|---------------------|---------------------|-----------------|-------------------------|-------------------------|------------------------------------|----------------|---------------------------------------|











# JR. KERNEL RUN FRIDAY, SEPTEMBER 8TH

# LIT'L KERNEL PUFF

SATURDAY, SEPTEMBER 9TH

These races are a great way for the whole family to join in on the Popcorn fun! Kids can choose the one lap Jr. Kernel Run at Fairgrounds Park, the shorter Lit'l Kernel Puff race downtown on Lincolnway, or both! About 700 kids take part in these races each year!



# BAS 1118 966 965

# **POPCORN PANIC**

SATURDAY, SEPTEMBER 9TH

A community tradition for over four decades, the Popcorn Panic returns for the 45th year! Teams or individuals compete in either a 5 mile or 5K run through the tree-lined city streets of Valpo. Over 1,200 runners participate each year!











# SATURDAY, NOVEMBER 25TH

Visitors will enjoy caroling, figure skating performances, photos with Santa, hot chocolate, and the lig