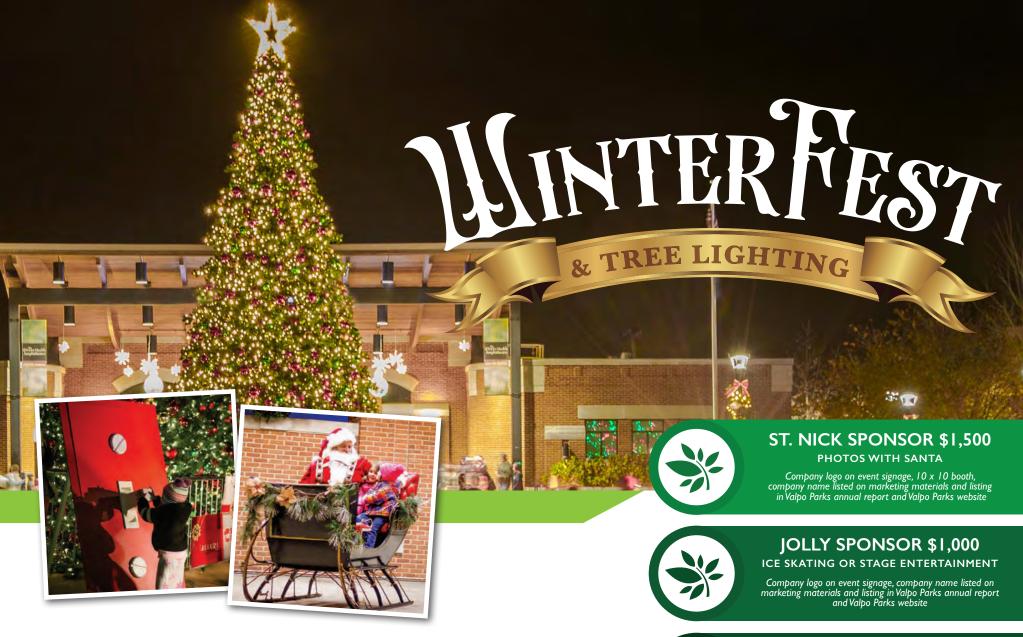

# SATURDAY, NOVEMBER 25TH

Visitors will enjoy caroling, figure skating performances, photos with Santa, hot chocolate, and the lighting of the Central Park Plaza Christmas tree.

## **TINSEL SPONSOR \$500**

Company logo on event signage, company name listed on marketing materials and listing in Valpo Parks annual report and Valpo Parks website

Sponsor the magic of the holiday season in downtown Valparaiso! Visitors come from all over the region to enjoy the lights, take photos, shop downtown and enjoy winter community events.