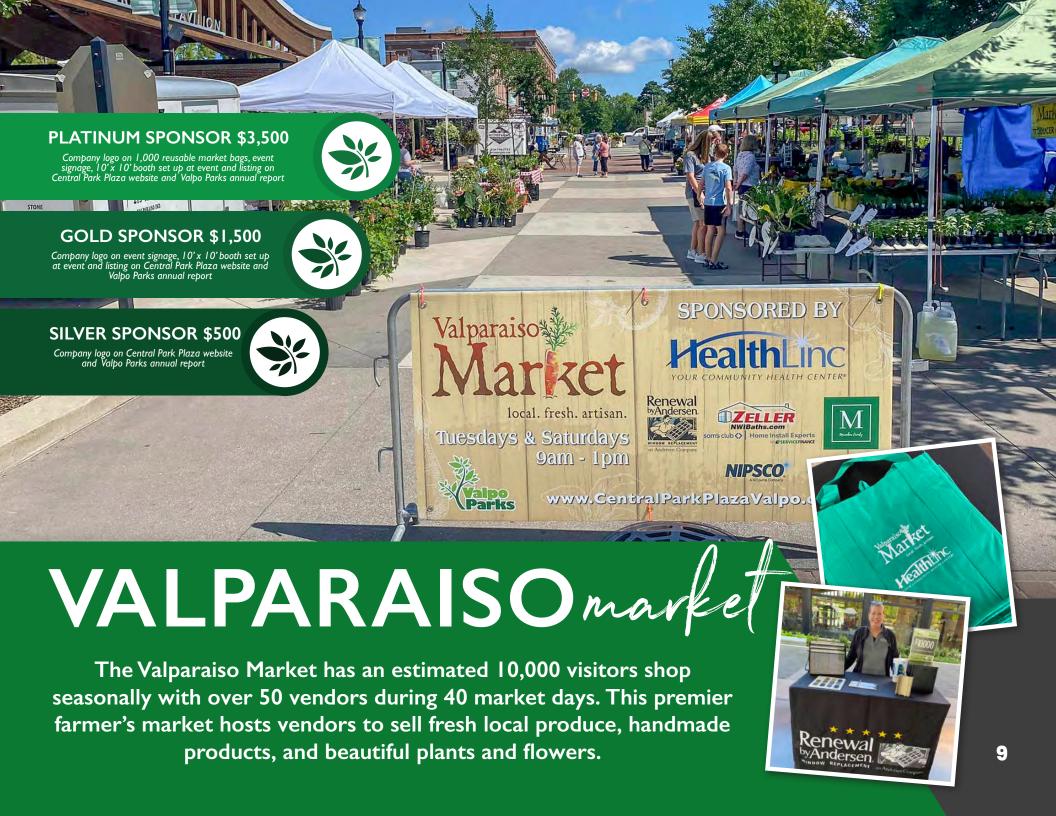

at their pace and in a relaxed setting.









"Challenger League follows our mission of helping each child reach their **fullest potential**. Team sports is a great way for children to learn valuable life lessons that stretch far beyond the playing field. It also gives parents a chance to watch their child grow, succeed, and bond with others in ways previously unavailable to them."





Discovery Cottage hosts preschool and enrichment classes for children ages 2-5 years old. Our unique program is designed to provide a hands on and kid centered learning experience that will allow them to use their own creativity and imagination.

Company logo at Discovery Cottage, company name listed on Discovery Cottage social media page, listing in Valpo Parks annual report and Valpo Parks website









Lion King Musical • Crosstown Classic • A Day in Holland • Chicago Botanic Gardens • Beef & Boards Round Barn Theater • Chicago's Polish Village Tour • Milwaukee Christmas Bakery Bus Tour • Meijer Gardens



# ADULTsports

Valpo Parks offers the following sports for adults:

Soccer • Softball • Volleyball • Cornhole Ultimate Frisbee • Kickball • Ping Pong









ADULThockey

Sponsor a team and have your logo turned into an awesome hockey sweater.

### **TEAM SPONSOR \$500**

Choice of design and team name on sweater, choice of business flyer, coupon or literature in league registration packet, company listed as sponsor on leagues website, social media and other packets and listing in Valpo Parks annual report and Valpo Parks website

# SPECIALevents

Our Special Events draw big cro