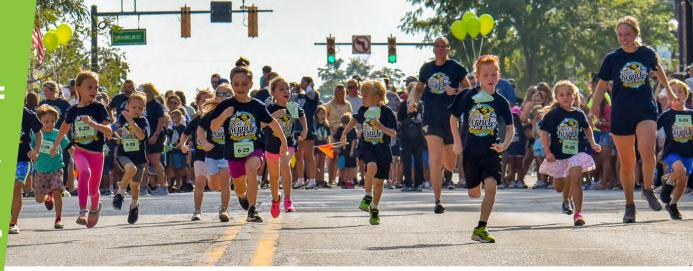

# LIT'L KERNEL PUFF

SATURDAY, SEPTEMBER 9TH

These races are a great way for the whole family to join in on the Popcorn fun! Kids can choose the one lap Jr. Kernel Run at Fairgrounds Park, the shorter Lit'l Kernel Puff race downtown on Lincolnway, or both! About 700 kids take part in these races each year!