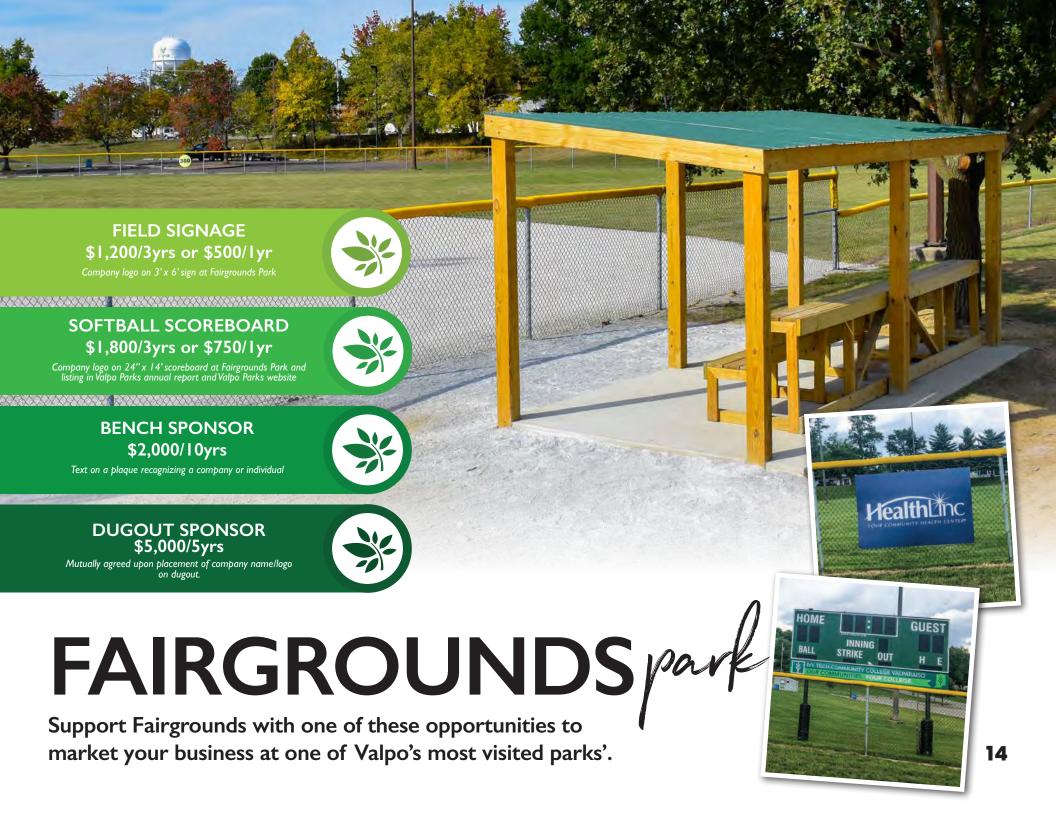

unavailable to them."





Discovery Cottage hosts preschool and enrichment classes for children ages 2-5 years old. Our unique program is designed to provide a hands on and kid centered learning experience that will allow them to use their own creativity and imagination.

Company logo at Discovery Cottage, company name listed on Discovery Cottage social media page, listing in Valpo Parks annual report and Valpo Parks website









Lion King Musical • Crosstown Classic • A Day in Holland • Chicago Botanic Gardens • Beef & Boards Round Barn Theater • Chicago's Polish Village Tour • Milwaukee Christmas Bakery Bus Tour • Meijer Gardens



# ADULTsports

Valpo Parks offers the following sports for adults:

Soccer • Softball • Volleyball • Cornhole Ultimate Frisbee • Kickball • Ping Pong









ADULThockey

Sponsor a team and have your logo turned into an awesome hockey sweater.

### **TEAM SPONSOR \$500**

Choice of design and team name on sweater, choice of business flyer, coupon or literature in league registration packet, company listed as sponsor on leagues website, social media and other packets and listing in Valpo Parks annual report and Valpo Parks website

# SPECIALevents

Our Special Events draw big crowds and big fun, and we've made it easy to choose the sponsorship level that's right for you.

# **Individual Event Sponsorship Levels:**

|                     | 10X10<br>B00TH | RETRACTABLE<br>BANNER | LOGO ON<br>SPONSOR<br>BANNER | T-SHIRT/<br>GIVEAWAY | CUSTOM<br>SPONSORED<br>AREA | EMAIL<br>BLAST | LISTING<br>ON<br>WEBSITE | LISTING<br>ON<br>SOCIALS | LISTING