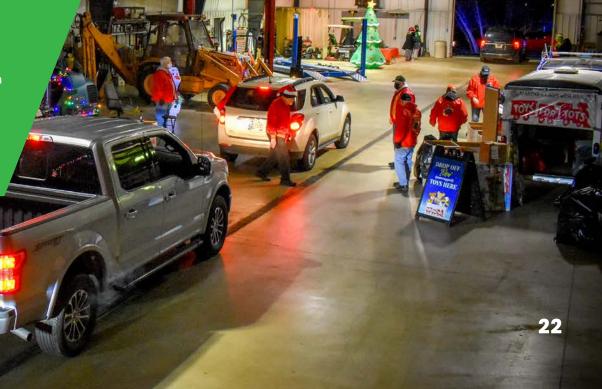

# SATURDAY, NOVEMBER 25TH

Visitors will enjoy caroling, figure skating performances, photos with Santa, hot chocolate, and the lighting of the Central Park Plaza Christmas tree.

## **TINSEL SPONSOR \$500**

Company logo on event signage, company name listed on marketing materials and listing in Valpo Parks annual report and Valpo Parks website

Sponsor the magic of the holiday season in downtown Valparaiso! Visitors come from all over the region to enjoy the lights, take photos, shop downtown and enjoy winter community events.