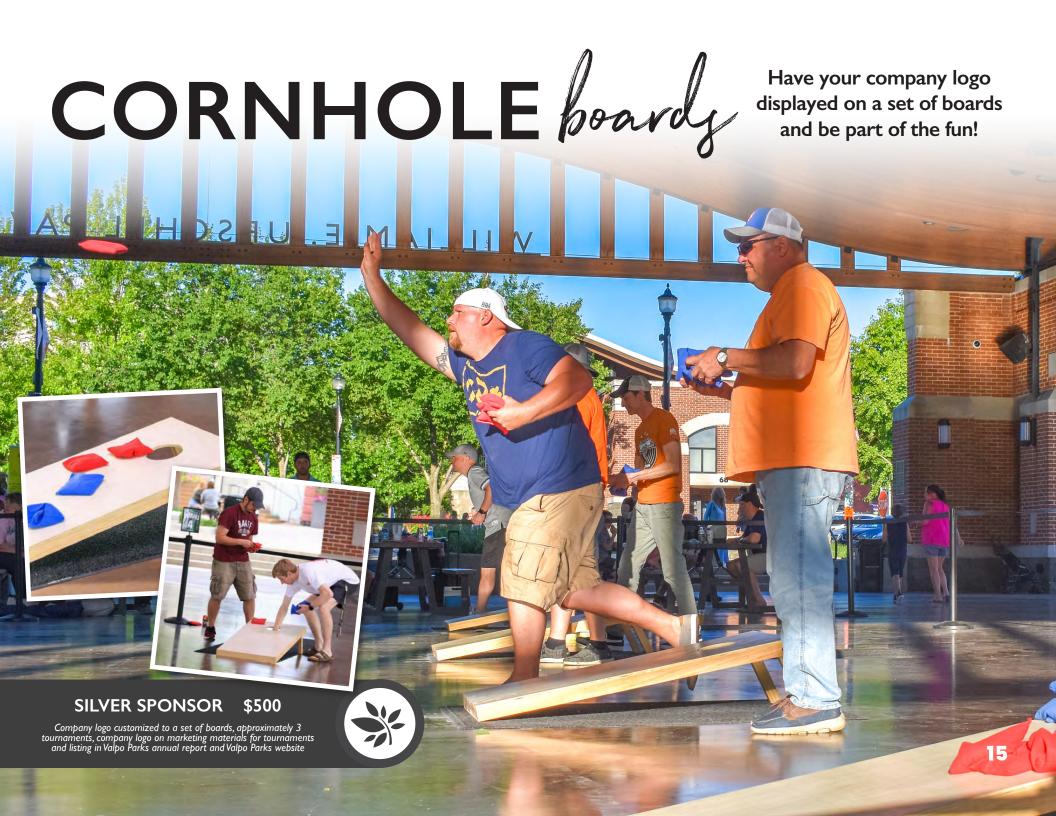

# ADULTsports

Valpo Parks offers the following sports for adults:

Soccer • Softball • Volleyball • Cornhole Ultimate Frisbee • Kickball • Ping Pong

ADULThockey

Sponsor a team and have your logo turned into an awesome hockey sweater.

### **TEAM SPONSOR \$500**

Choice of design and team name on sweater, choice of business flyer, coupon or literature in league registration packet, company listed as sponsor on leagues website, social media and other packets and listing in Valpo Parks annual report and Valpo Parks website