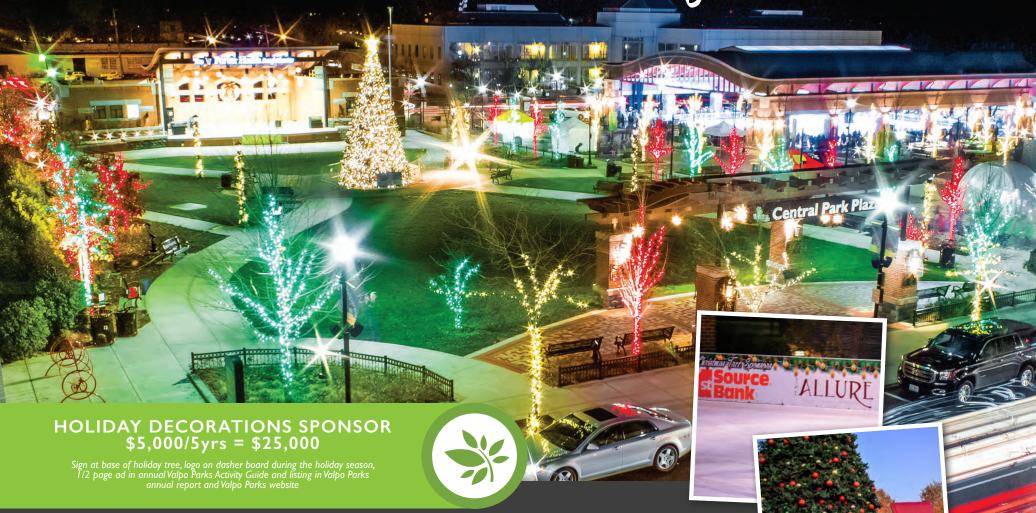

## **TINSEL SPONSOR \$500**

Company logo on event signage, company name listed on marketing materials and listing in Valpo Parks annual report and Valpo Parks website

Sponsor the magic of the holiday season in downtown Valparaiso! Visitors come from all over the region to enjoy the lights, take photos, shop downtown and enjoy winter community events.

Spend winter at Central Park Plaza! Your company logo and design elements will be on display, offering exposure to an estimated 30,000 annual ice rink visitors.